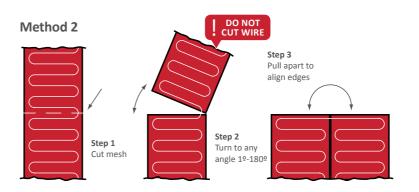

## TURNING THE HEATING MAT

#### ATTENTION! DO NOT CUT OR SHORTEN THE HEATING ELEMENT!

### DO NOT CUT WIRE

Cutting or shortening the wire will increase the resistance causing it to overheat and eventually burn out.

Ensure all heating cables and connectors are completely covered with tile adhesive.