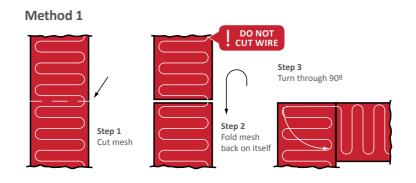

See page 3 to aid in turning the mat.

The floor sensor can now be positioned half way between two runs of the heating cable (see diagram below). Ensure the sensor does not cross any heating cable and is placed approximately 40cm into the floor.

## TURNING THE HEATING MAT

### DO NOT CUT WIRE

Cutting or shortening the wire will increase the resistance causing it to overheat and eventually burn out.

Ensure all heating cables and connectors are completely covered with tile adhesive.