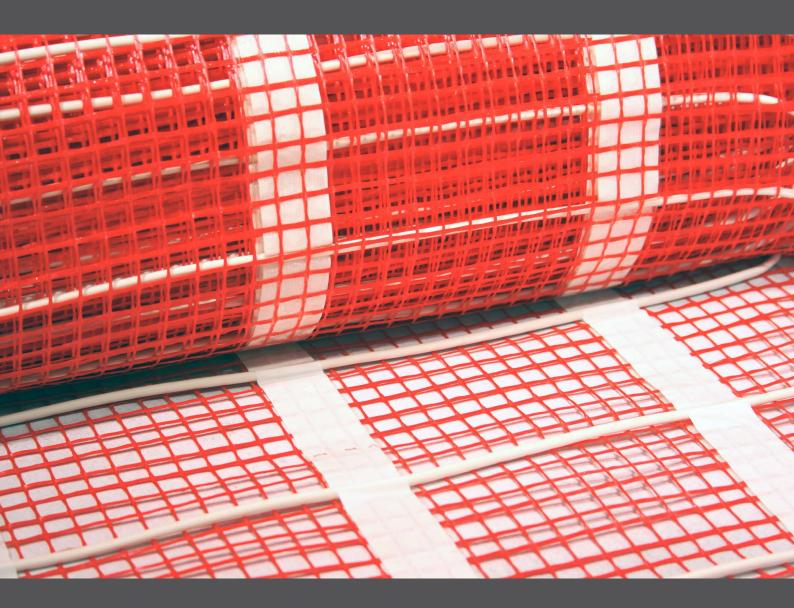

# UNDERFLOOR HEATING MAT INSTALLATION GUIDE

Ensure the sub-floor is dust free, level, and solid.

Lay Orbry Tile Backer Insulation Boards (see Orbry
Floor Fixing Guide for more details).

You can now begin to roll out the mat.

Once in position, use the mat's adhesive backing to fasten to the floor.