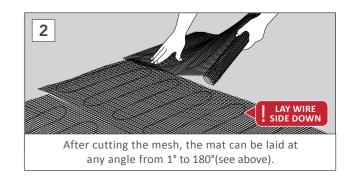

ry recommends the use of a single-part flexible tile adhesive).
- This heating cable can be removed from the mesh and laid loosely in awkward areas.
- This cable can be secured to the floor using a hot glue gun or tape.



#### ATTENTION! DO NOT CUT OR SHORTEN THE HEATING ELEMENT!

## TURNING THE HEATING MAT





#### ELECTRICAL INFORMATION

All electrical work must conform to current IEE wiring regulations and be checked or carried out by a qualified electrician. Electrical installation work in dwellings is subject to building regulations Part P.

### DO NOT CUT WIRE

Cutting or shortening the wire will increase the resistance causing it to overheat and eventually burn out.

Ensure all heating cables and connectors are completely covered with tile adhesive.

# LAYING THE HEATING MAT







Connect your thermostat
(Sold separately. See specific instructions).

# **TECHNICAL INFORMATION**

| 150W/m² UNDERFLOOR HEATING MAT |                 |           |                         |             |  |
|--------------------------------|-----------------|-----------|-------------------------|-------------|--|
| Stock No.                      | Heat output (w) | Area (m²) | Resistance ( $\Omega$ ) | Voltage (v) |  |
| OBUH150-1                      | 150             | 1         | 352.7                   | 230         |  |
| OBUH150-1-5                    | 225             | 1.5       | 235.1                   | 230         |  |
| OBUH150-2                      | 300             | 2         | 176.3                   | 230         |  |
| OBUH150-2-5                    | 375