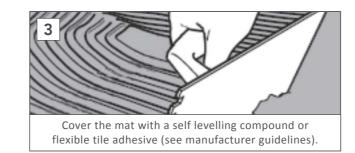

#### IMPORTANT THINGS TO REMEMBER:

- Each system should be tested with a multimeter before it is unpacked to ensure it is in full working order.

  Compare the reading with the resistance reading on the mat label.
- It is recommended that you draw a plan of your floor to show how the mat is intended to fit.
- Multiple mats can be installed in one room, however they must be connected in parallel.
- All tile adhesives and grout must be suitable for use with underfloor heating (Orbry recommends the use of a single-part flexible tile adhesive).
- This heating cable can be removed from the mesh and laid loosely in awkward areas.
- This cable can be secured to the floor using a hot glue gun or tape.