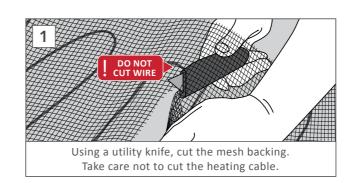

#### ATTENTION! DO NOT CUT OR SHORTEN THE HEATING ELEMENT!

### DO NOT CUT WIRE

Cutting or shortening the wire will increase the resistance causing it to overheat and eventually burn out.

Ensure all heating cables and connectors are completely covered with tile adhesive.