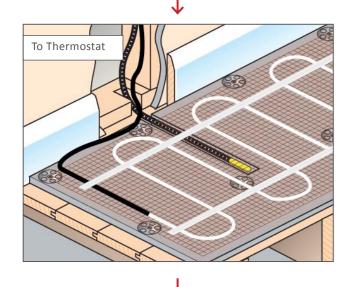

See page 3 to aid in turning the mat.

The floor sensor can now be positioned half way between two runs of the heating cable (see diagram below). Ensure the sensor does not cross any heating cable and is placed approximately 40cm into the floor.

## Schematic Wiring Layout

Orbry thermostats are floor sensing so can be positioned anywhere within 3m of the system, subject to current electrical regulations.

# LAYING THE HEATING MAT

Connect your thermostat
(Sold separately. See specific instructions).