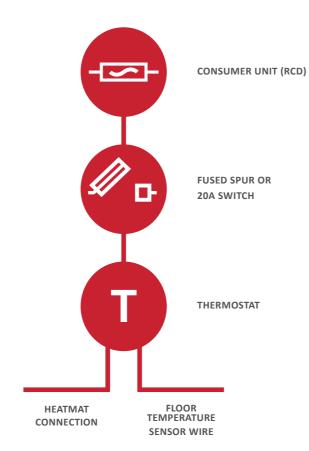

#### ELECTRICAL INFORMATION

All electrical work must conform to current IEE wiring regulations and be checked or carried out by a qualified electrician. Electrical installation work in dwellings is subject to building regulations Part P.

## Schematic Wiring Layout

Orbry thermostats are floor sensing so can be positioned anywhere within 3m of the system, subject to current electrical regulations.